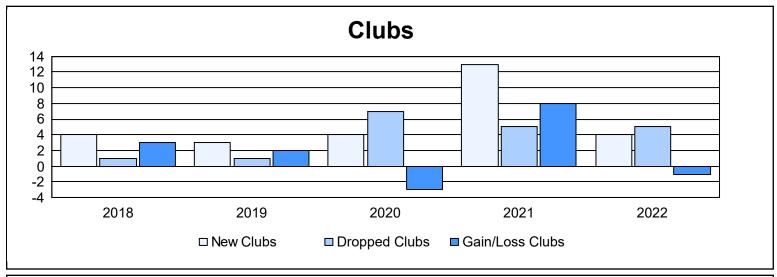

District 322C2 As of June 2022 Cumulative

| Year      | New<br>Clubs | Dropped<br>Clubs | Gain/<br>Loss<br>Clubs | New<br>Members | Charter<br>Members | Reinstate<br>Members | Transfer<br>Members | Total<br>Member<br>Added | Total<br>Members<br>Dropped | Gain/<br>Loss<br>Members |
|-----------|--------------|------------------|------------------------|----------------|--------------------|----------------------|---------------------|--------------------------|-----------------------------|--------------------------|
| 2017-2018 | 4            | 1                | 3                      | 416            | 92                 | 24                   | 6                   | 538                      | 337                         | 201                      |
| 2018-2019 | 3            | 1                | 2                      | 260            | 95                 | 31                   | 1                   | 387                      | 288                         | 99                       |
| 2019-2020 | 4            | 7                | -3                     | 107            | 130                | 91                   | 1                   | 329                      | 706                         | -377                     |
| 2020-2021 | 13           | 5                | 8                      | 388            | 313                | 136                  | 13                  | 850                      | 430                         | 420                      |
| 2021-2022 | 4            | 5                | -1                     | 294            | 102                | 38                   | 0                   | 434                      | 516                         | -82                      |
| Average   | 6            | 4                | 2                      | 293            | 146                | 64                   | 4                   | 508                      | 455                         | 52                       |